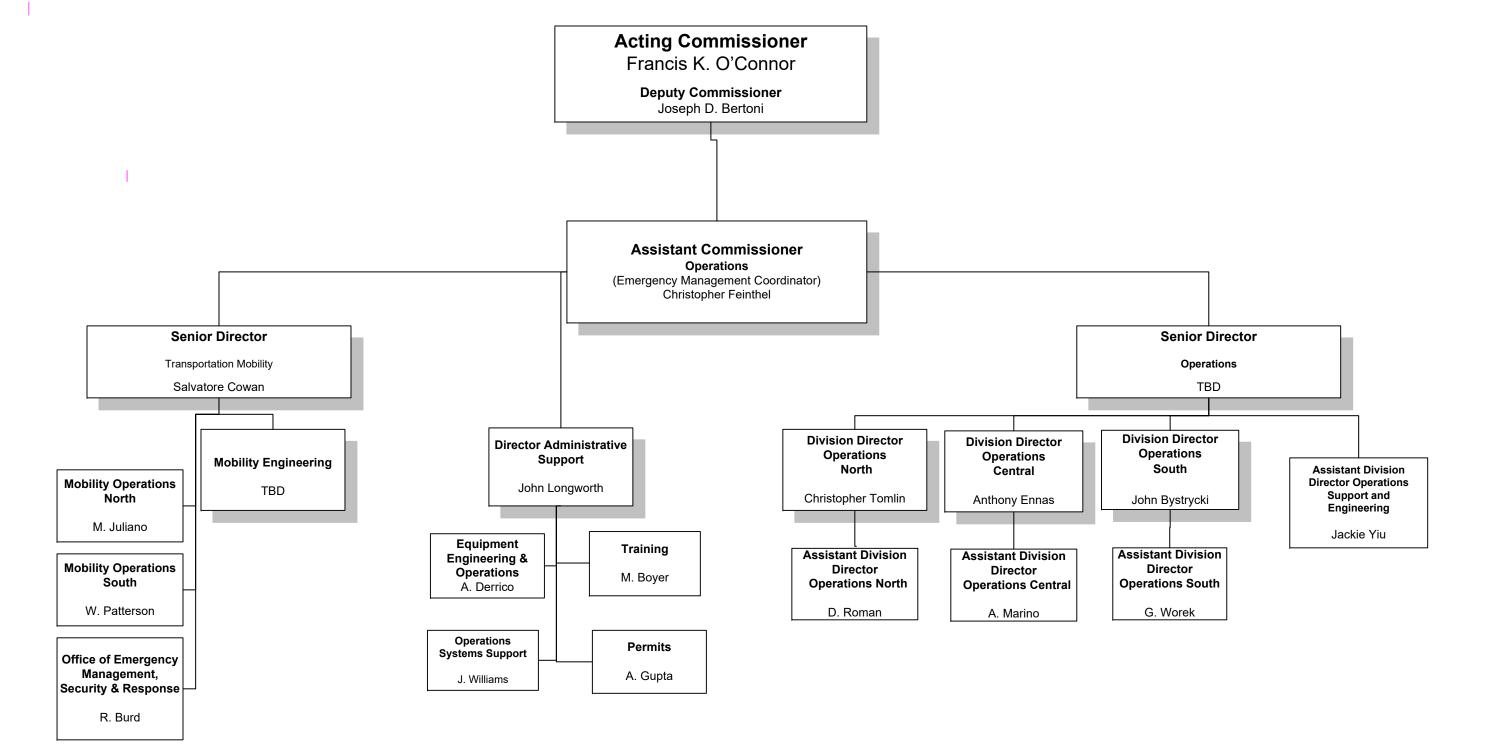

# **Deputy Commissioner**







## Finance and Administration





Local Aid District 3

D. Desai

Local Aid District 4 Cherry Hill

T. Berryman

#### New Jersey Department of Transportation Organization Chart



#### **Local Resources & Community Development**





## Statewide Planning, Safety and Capital Investment





Francis K. O'Connor

**Deputy Commissioner** Joseph D. Bertoni







## Operations



# State of New Jersey

## New Jersey Department of Transportation Organization Chart

**Capital Program Management** 



G. Clifton

TBD





### New Jersey Department of Transportation

## **Organization Chart**

Administration



Francis K. O'Connor

**Deputy Commissioner** Joseph D. Bertoni







**Chief of Staff**