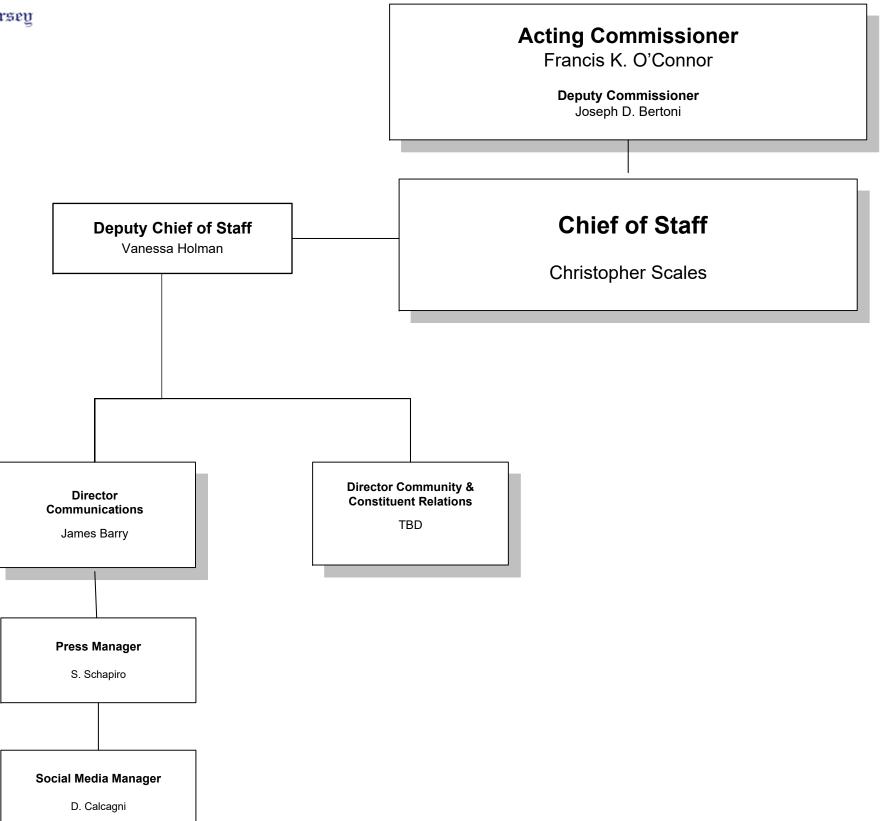

## Statewide Planning, Safety and Capital Investment

Francis K. O'Connor

**Deputy Commissioner** Joseph D. Bertoni

## **Organization Chart**

Administration

Francis K. O'Connor

**Deputy Commissioner** Joseph D. Bertoni

**Chief of Staff** 