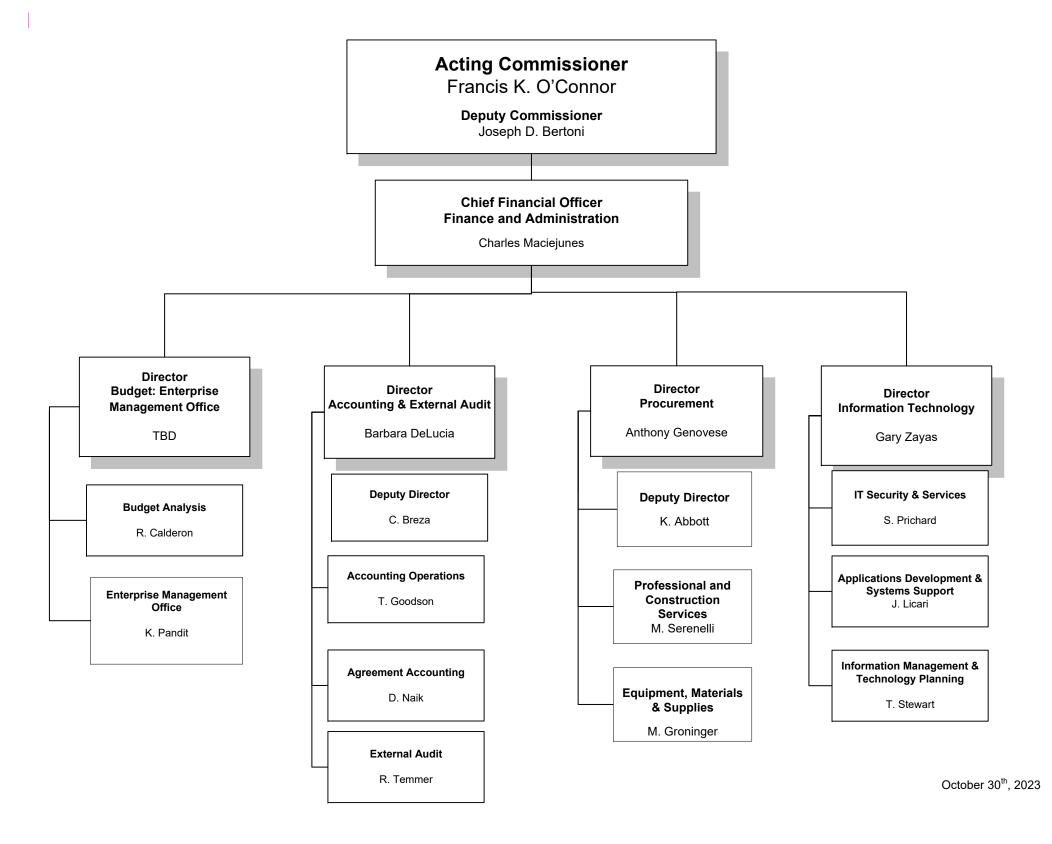

#### New Jersey Department of Transportation Organization Chart

## **Organization Chart**

Administration

Francis K. O'Connor

**Deputy Commissioner** Joseph D. Bertoni

**Chief of Staff** 