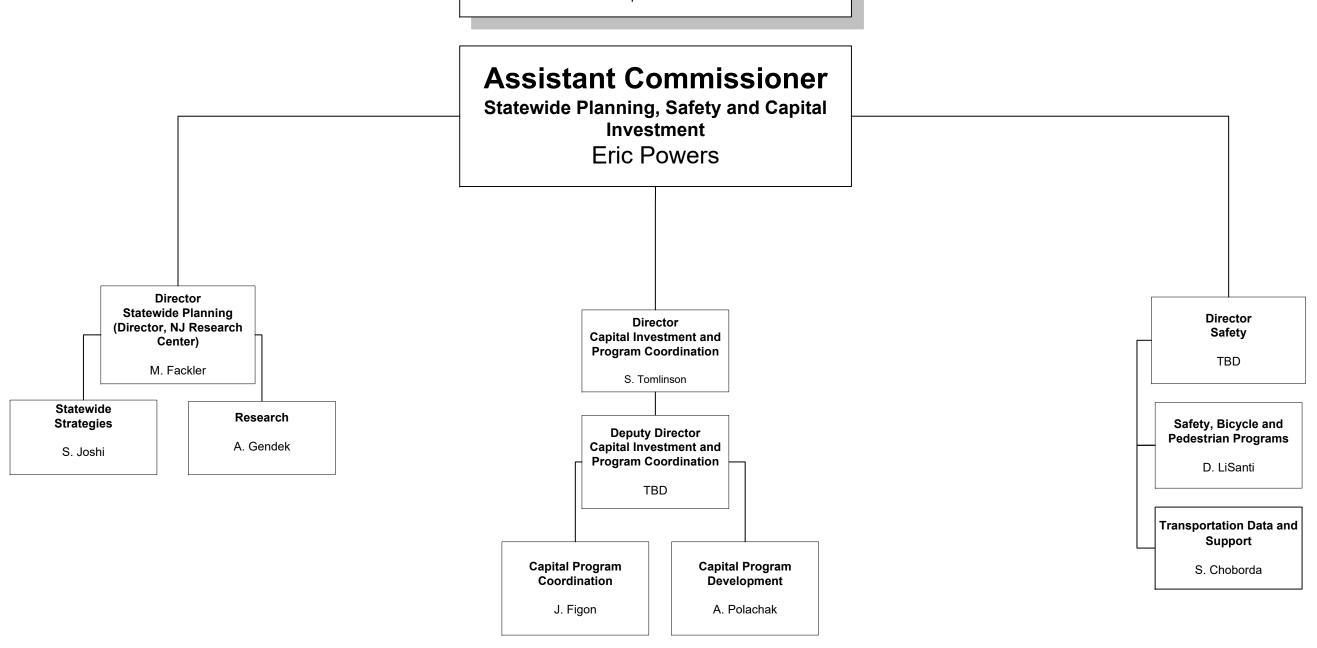

#### New Jersey Department of Transportation Organization Chart

## Statewide Planning, Safety and Capital Investment

Francis K. O'Connor

**Deputy Commissioner** Joseph D. Bertoni