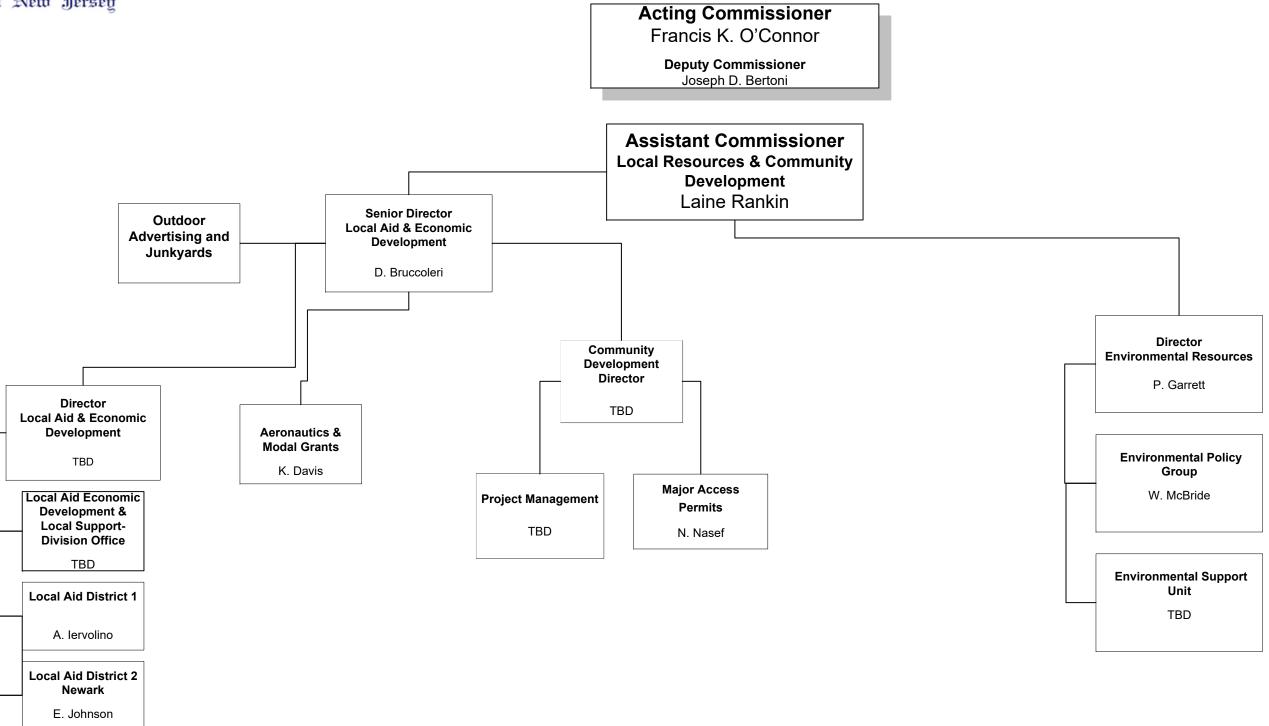

#### New Jersey Department of Transportation Organization Chart

#### **Local Resources & Community Development**