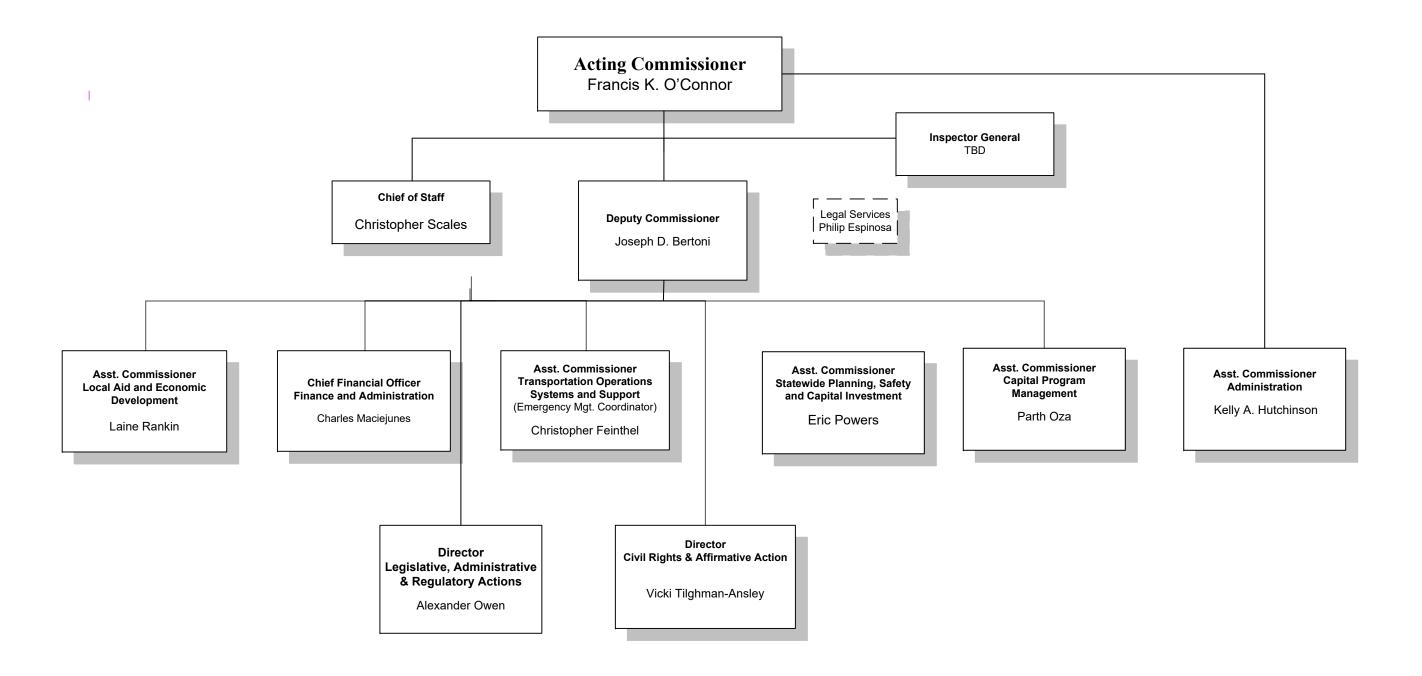

#### New Jersey Department of Transportation Organization Chart

### New Jersey Department of Transportation

## **Organization Chart**

Administration

Francis K. O'Connor

**Deputy Commissioner** Joseph D. Bertoni

**Chief of Staff** 

# **Deputy Commissioner**

## Operations

## Statewide Planning, Safety and Capital Investment

Francis K. O'Connor

**Deputy Commissioner** Joseph D. Bertoni

#### **Local Resources & Community Development**

## New Jersey Department of Transportation Organization Chart

**Capital Program Management** 

G. Clifton

TBD

## Finance and Administration

Local Aid District 3

D. Desai

Local Aid District 4 Cherry Hill

T. Berryman

# State of New Jersey