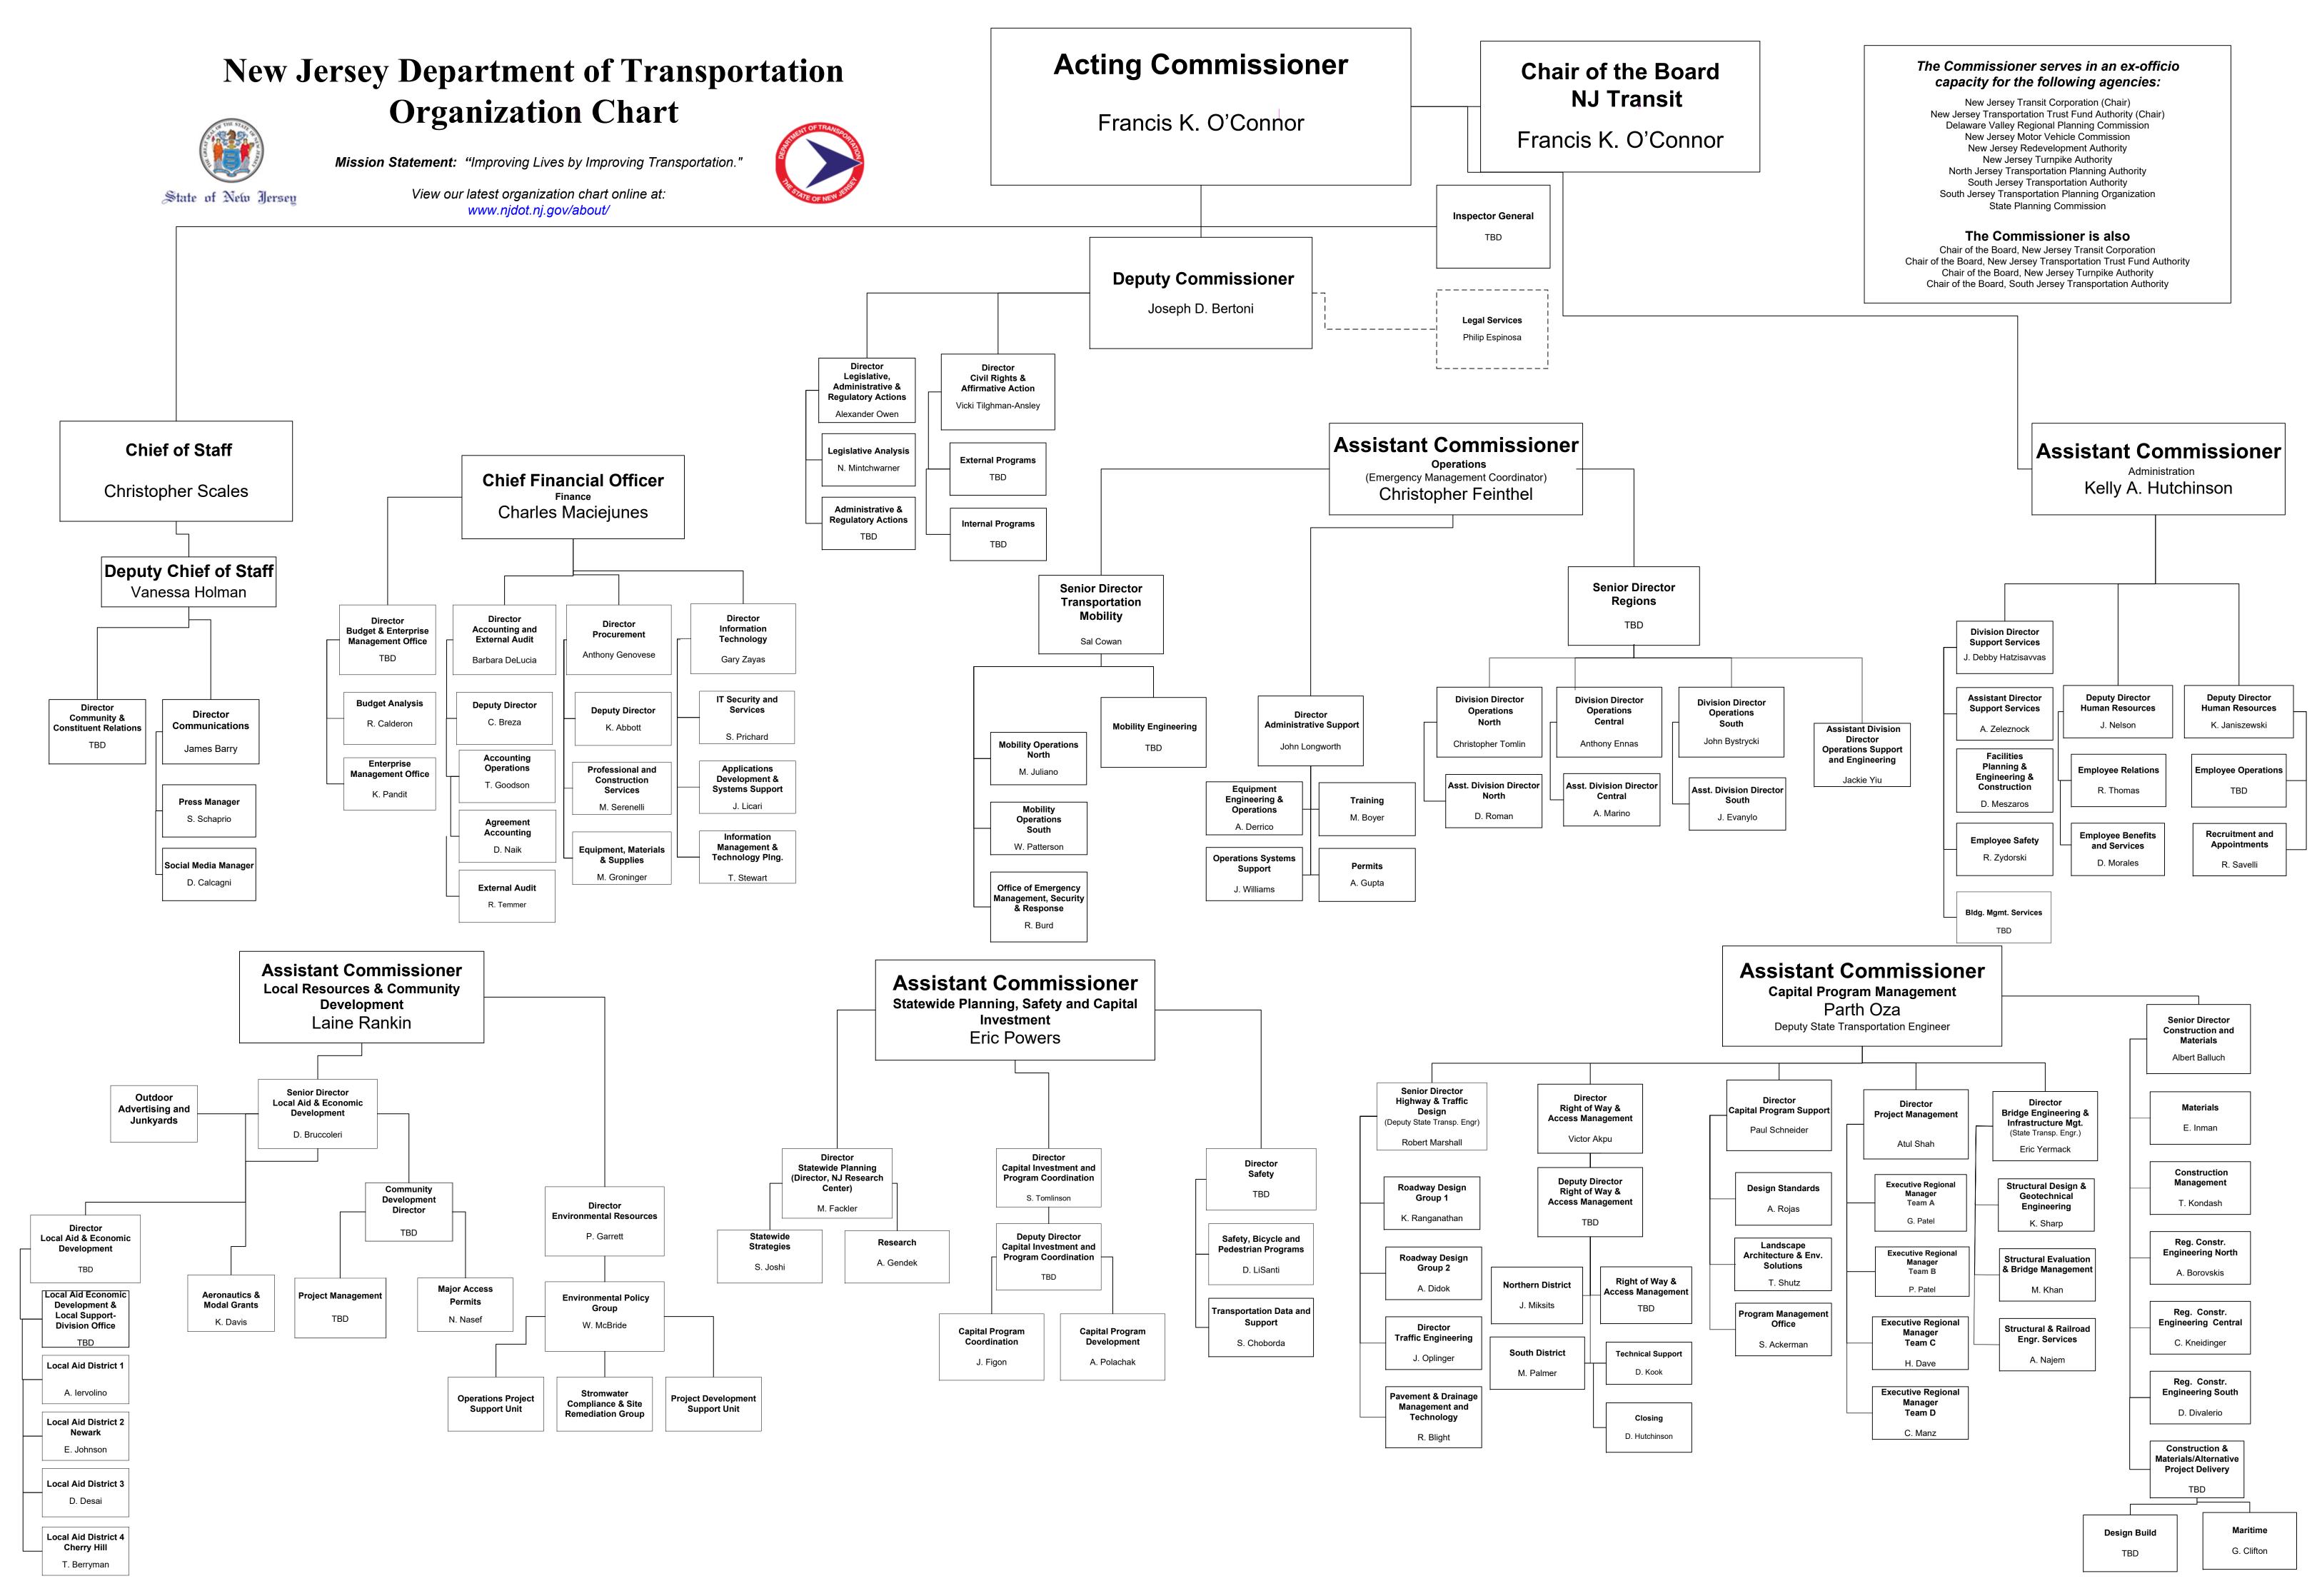

#### New Jersey Department of Transportation Organization Chart

### New Jersey Department of Transportation

## **Organization Chart**

Administration

Francis K. O'Connor

**Deputy Commissioner** Joseph D. Bertoni

**Chief of Staff** 

# **Deputy Commissioner**

## Operations

## Statewide Planning, Safety and Capital Investment

Francis K. O'Connor

**Deputy Commissioner** Joseph D. Bertoni

#### **Local Resources & Community Development**

## New Jersey Department of Transportation Organization Chart

**Capital Program Management** 

G. Clifton

TBD

## Finance and Administration

Local Aid District 3

D. Desai

Local Aid District 4 Cherry Hill

T. Berryman

# State of New Jersey